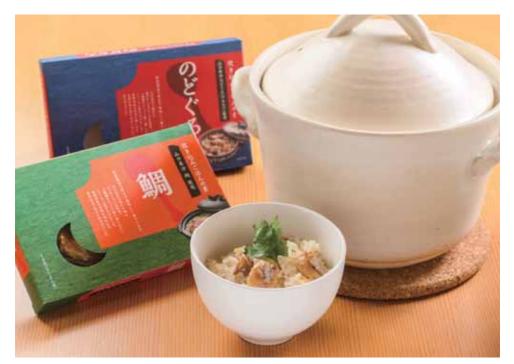

### 肉のワールド tel.093-921-2229

小倉北区黄金1-1-23 9:00~18:00/日·祝祭日休

Q 肉のワールド

炊き込みご飯の素(のどぐろ・鯛) 800円(税込)

### 骨まで愛して♪おいしいよ♪

和の技法を取り入れた炊き込みご飯の素。自 然素材と製法にこだわり、味付けはシンプルな 調味料のみ。ほのかな燻製の香りが食欲をそそ ります。2合のお米と炊飯すれば、ご家庭でお手 軽、簡単に本格的な魚の炊き込みご飯をお楽し みいただけます。しかも骨まで美味しく食べら れます。