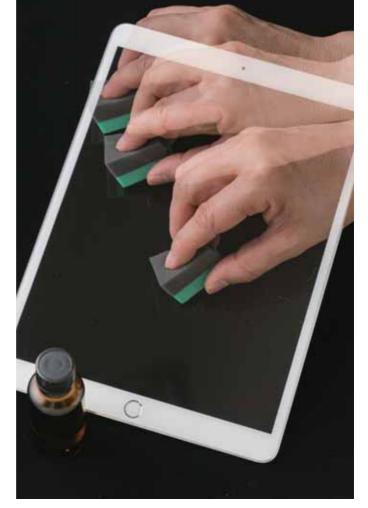

## 塗った感じ0%/

業界初!次世代型スマートフォンコーティング。 貼るから塗る時代へ。 100%無機ガラスJIS規格 最高硬度9Hはダイヤモンド並み!塗った感ナシで汚れも一拭き。視神経や内時計に悪影響のブルーライトのブロック加工を併用すれば鬼に金棒!スマホ・PC・メガネ・TV・時計・アクセサリー等今まで通りの使用感で美しく!

ハードクリスタル NEO 1,080円(税込)~

### YATA倶楽部

携帯 080-3188-6297 tel.093-383-8444

小倉北区魚町3-3-20中屋ビル4F 11:00~19:00/不定休

Q YATA倶楽部