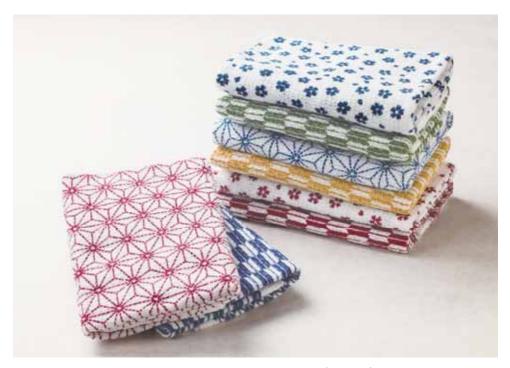

Q ナカノテツ

革の手縫いキット 3,024円~9,504円(税込)

和風柄ボディタオル 513円(税込)

### 和を楽しみ、お風呂を楽しむ

素朴でぬくもりのあるくらしを…

天然素材として、最もポピュラーな綿100%使用の、肌にやさしいボディタオルです。 麻の葉 (濃紺・赤)/桜 (濃紺・赤)/矢絣 (濃紺・赤・黄・緑)

蛍光染料は、含まれていません。サイズ 30×100cm 日本製